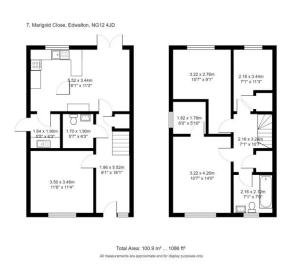

## 7 Marigold Close, Edwalton, NG12 4JD

A beautifully presented two storey semi-detached Townhouse in sought after Edwalton. The accommodation consists of entrance hall, beautifully appointed double aspect living room, fabulous kitchen diner that is bright and spacious with French doors onto the rear garden, utility room and separate downstairs WC. Upstairs the master bedroom has an en-suite shower room, two further bedrooms and a luxurious bathroom. Driveway parking and garage to the side. Landscaped rear garden with patio and lawned area. Within catchment for the Rosecliffe Primary School & Rushcliffe Spencer Academy.

## **Accommodation & Amenities**

- Beautifully Presented Three Bedroom Semi-Detached Home
- Fabulous Kitchen Diner and Separate Utility Room
- Master Bedroom with En-suite, Two Further Bedrooms & Bathroom
- Downstairs WC
- Garage & Driveway Parking
- Popular New Build Development in Edwalton
- Excellent Local School Catchment
- Gas Central Heating & Double Glazing